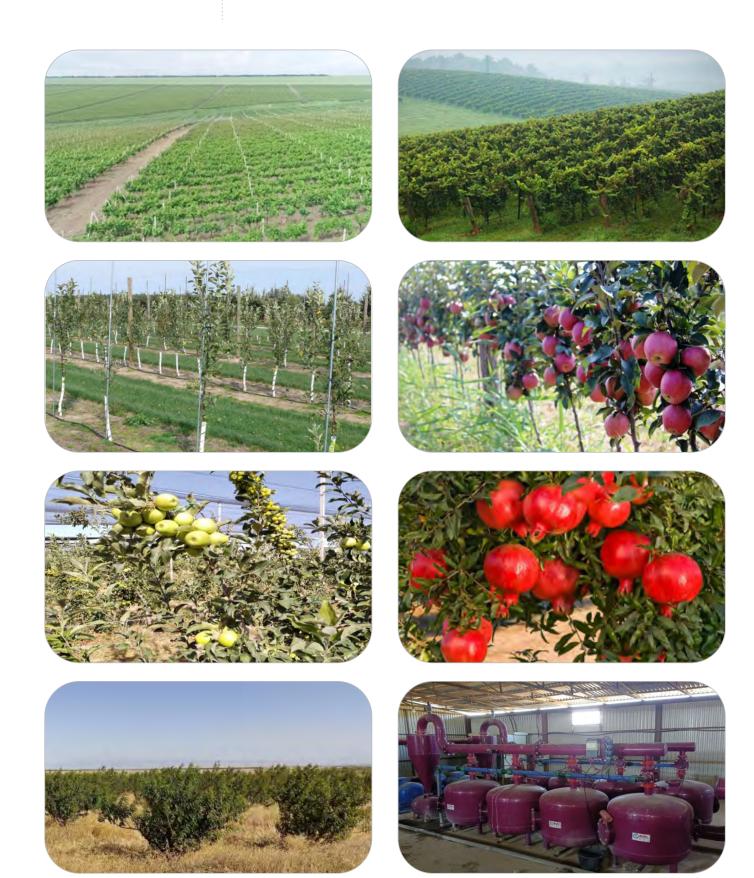

## Information about the orchard organization project (Jambai district of Samarkand region)

| Name of the company                            | Farming «FAYOZ AGRO»                                                                                                                                                                                                                                                                                              |
|------------------------------------------------|-------------------------------------------------------------------------------------------------------------------------------------------------------------------------------------------------------------------------------------------------------------------------------------------------------------------|
| The year of operation of the garden            | 2021 year                                                                                                                                                                                                                                                                                                         |
| Design capacity                                | Fruit cultivation 2,608 tons per year on a land plot of 302 hectares;                                                                                                                                                                                                                                             |
| The composition of the intensive garden        | - Apple tree 100 Ha – 250,000 seedlings<br>- Cherry 50 Ha – 60,000 seedlings<br>- Pear 77 Ha – 95,875 seedlings<br>- Apricot 25 Ha – 16,650 seedlings<br>- Peach 50 Ha – 33,300 seedlings                                                                                                                         |
| Resource requirements according to the project | 1. Electricity (supplied); 2.Water supply (irrigation is carried out through a drip irrigation system);                                                                                                                                                                                                           |
| The cost of the object                         | 4.7 million US dollars                                                                                                                                                                                                                                                                                            |
| Information<br>about the land plot             | Total land area – 547 Ha;<br>Garden area – 302Ha;                                                                                                                                                                                                                                                                 |
| Infrastructure                                 | 1. The Intensive Garden is located at a distance of 25 km from the M-39 motorway;<br>2.There are 7 water wells in the garden                                                                                                                                                                                      |
| Cooperation options                            | <ul> <li>Installment sale by initial advance payment by agreement</li> <li>Management of the enterprise together with the investment company of the NBU Invest group bank</li> <li>If necessary, the NBU or NBU Invest group is ready to consider additional financing in order to expand the project.</li> </ul> |